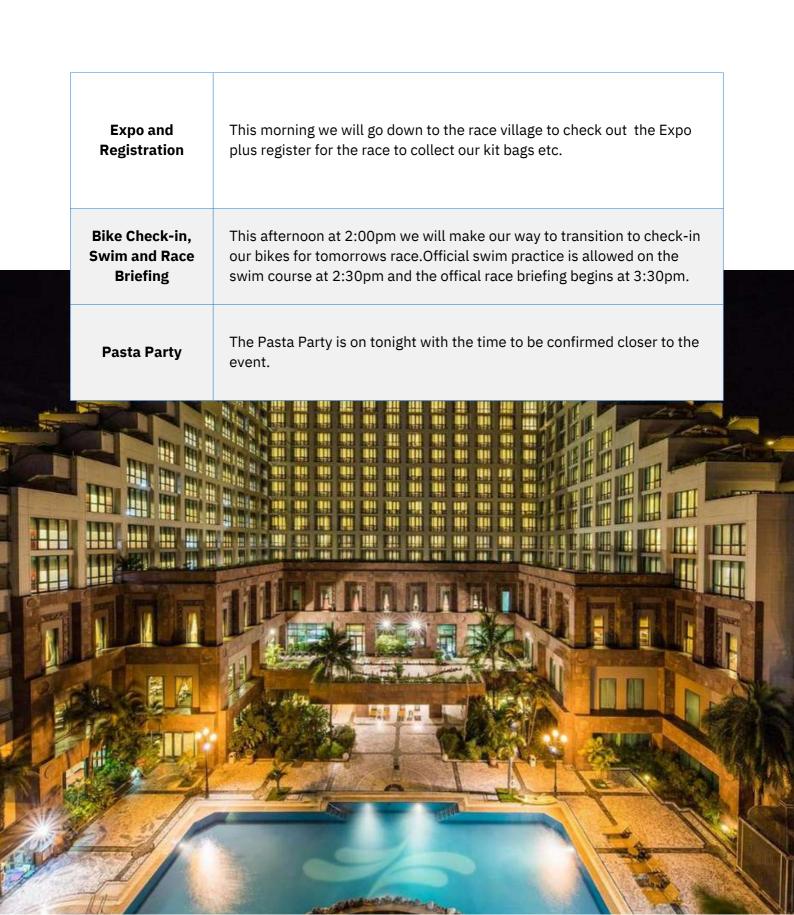

for an easy run to loosen the legs and catch up for a Welcome drink before you head off to dinner.



#### **THURSDAY 25 APRIL 2024**

#### **Depart Hotel**

Your bike and gear will leave at 3am from the hotel but you can sleep in a bit longer and relax. We will walk to the train station and catch the fast train to Taitung. It is a 2hr 50min trip and your luggage and bike will be waiting for you at the hotels in Taitung.

#### Tri Travel Welcome Dinner and Run

After arriving in Taitung we will assist with bike builds and generally be around to assist you. We have a run planned in the afternoon which will take us down to the race village to view the swim start and transition areas.

After the run we will meet again for our official Tri Travel Welcome Dinner.



#### FRIDAY 26 APRIL 2024



#### **SATURDAY 27 APRIL 2024**

| Race Morning | This morning we will meet in the hotel foyers with the athletes and supporters arriving at the race start area at 4:30am. This will give athletes an hour to arrange their gear/bikes before transition closes at 5:30am. |
|--------------|---------------------------------------------------------------------------------------------------------------------------------------------------------------------------------------------------------------------------|
| Race Start   | The race begins at 6:00am and we will take the supporters to key cheering zones to support their athletes.                                                                                                                |
| Race Finish  | The Tri Travel team will be on hand t